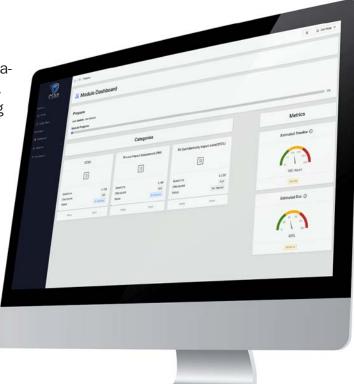

#### **Intuitive Dashboard**

One easy to read dashboard provides clarity and focus, allowing users to track the status of applications. This design readily supports the understanding of package progress and provides a visually concise view into the current projected timeline submission and critical information.