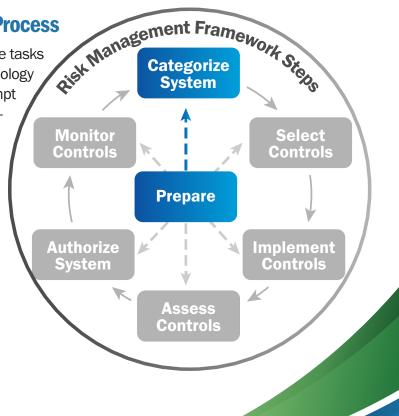

Within the RMF Framework, CSAR/RMF Pro provides capabilities around the Prepare and Categorize System steps, helping to simplify the ATO process, specifically for those who aren't RMF experts, which saves time and increases efficiency and accuracy.

### **CSAR Streamlines & Simplifies the ATO Process**

CSAR/RMF Pro eliminates the unknowns and repetitive tasks that delay and disrupt timely delivery of valuable technology to our military. Users are enabled to make smart, prompt decisions, allowing applications to be adaptive in keeping pace with RMF requirements around cybersecurity threats and vulnerabilities.